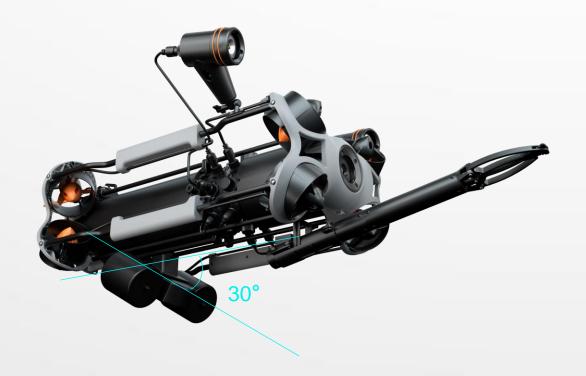

## Two mounting bases for your convenience

The CHASING TRITECH GEMINI 720IM Sonar Kit comes with two mounting bases. A flat mounting base is used to mount a single image sonar, while the 30° mount holder is used when mounting multiple accessories on CHASING M2 PRO at the same time, to provide more mounting space for other accessories.