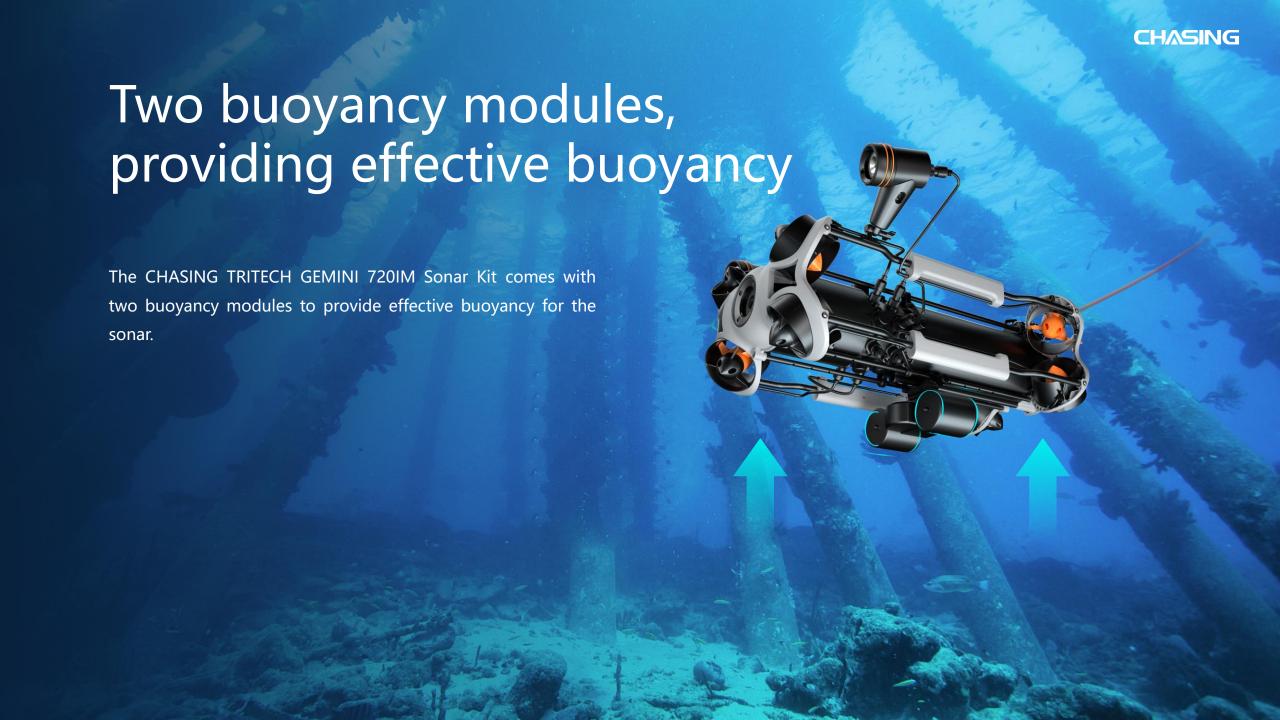

## Two mounting bases for your convenience

The CHASING TRITECH GEMINI 720IM Sonar Kit comes with two mounting bases. A flat mounting base is used to mount a single image sonar, while the 30° mount holder is used when mounting multiple accessories on CHASING M2 PRO at the same time, to provide more mounting space for other accessories.