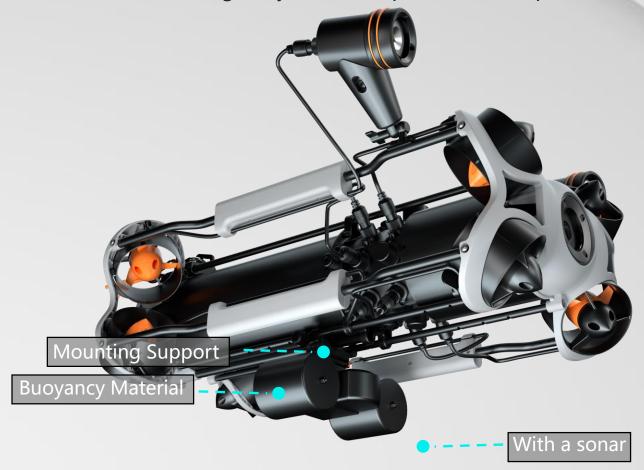

## Two mounting bases for your convenience

The CHASING TRITECH GEMINI 720IM Sonar Kit comes with two mounting bases. A flat mounting base is used to mount a single image sonar, while the 30° mount holder is used when mounting multiple accessories on CHASING M2 PRO at the same time, to provide more mounting space for other accessories.