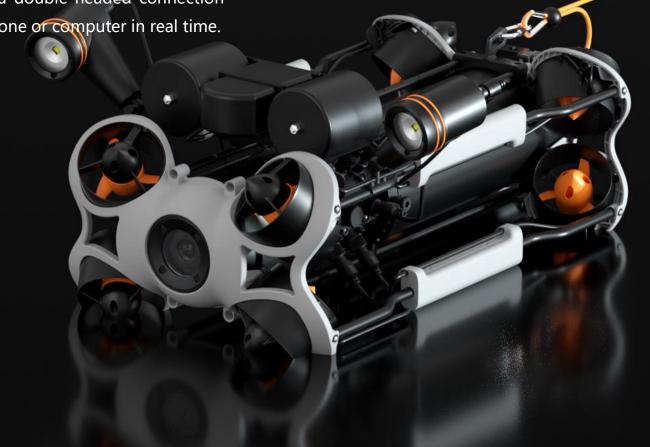

#### CHASING

CHASING TRITECH GEMINI 720IM Sonar Kit

Accessory specially designed for use with M2 PRO ROV.

www.chasing.com

The CHASING TRITECH GEMINI 720IM Sonar Kit is a component tailored for the CHASING M2 PRO and Tritech Gemini 720im image sonar devices, which can be connected to the computer using image sonar via the RC3 (remote controller 3)/control box, gives you a more professional experience.

# Double-headed connection cable for real-time data transmission

The CHASINGTRITECH GEMINI 720IM Sonar Kit comes with a double-headed connection cable to transfer data collected by the sonar to your mobile phone or computer in real time.