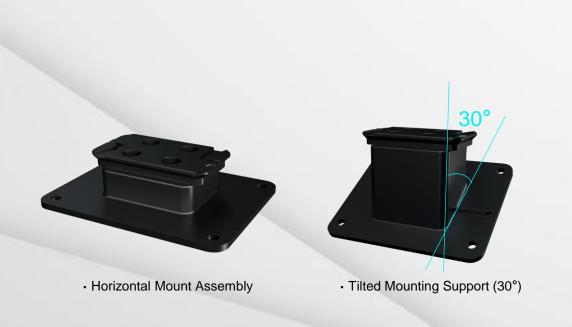

## Two mounting bases for your convenience

The CHASING TRITECH GEMINI 720IM Sonar Kit comes with two mounting bases. A flat mounting base is used to mount a single image sonar, while the 30° mount holder is used when mounting multiple accessories on CHASING M2 PRO at the same time, to provide more mounting space for other accessories.