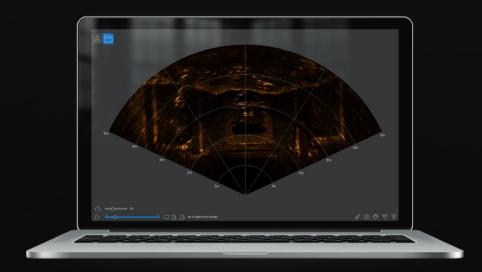

# Double-headed connection cable for real-time data transmission

The CHASINGTRITECH GEMINI 720IM Sonar Kit comes with a double-headed connection cable to transfer data collected by the sonar to your mobile phone or computer in real time.