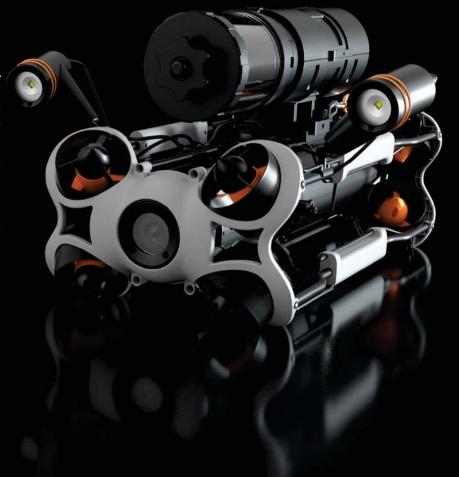

#### **CHASING Water Sampler (500ml)**

An exclusive accessory developed for CHASING M2 PRO and CHASING M2 PRO MAX.

The CHASING water sampler supports stratified spot sampling (0-200m), satisfying the needs of comprehensive detection of the target water; With 500ml of super large sampling capacity, it can achieve multiple samples detection with one-turn water collection; In order to ensure sample safety, it is designed with super sealing property, which allows no water leakage even after thousands of tests; It is made of environmentally friendly materials and certified by many countries. It can be equipped with multiple sampling bottles, which are flexible and easy to use, saving time and effort for water sampling.

# Stratified Spot Sampling in 0-200m Water Depth

CHASING

ROV, equipped with water sampler, is able to achieve precise hovering at a fixed point and stratified spot sampling within the water depth range of 0-200m in the target waters, so as to provide precise samples for detection.