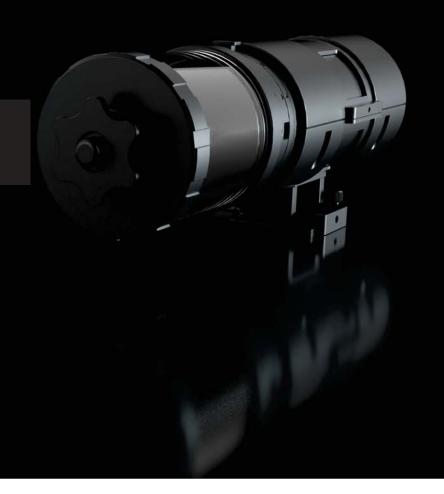

#### **CHASING Water Sampler (500ml)**

An exclusive accessory developed for CHASING M2 PRO and CHASING M2 PRO MAX.

The CHASING water sampler supports stratified spot sampling (0-200m), satisfying the needs of comprehensive detection of the target water; With 500ml of super large sampling capacity, it can achieve multiple samples detection with one-turn water collection; In order to ensure sample safety, it is designed with super sealing property, which allows no water leakage even after thousands of tests; It is made of environmentally friendly materials and certified by many countries. It can be equipped with multiple sampling bottles, which are flexible and easy to use, saving time and effort for water sampling.

### **Product Parameters**

| Parameter Table of CHASING Water Quality Sampler (500ml) |            |
|----------------------------------------------------------|------------|
| Dimension                                                | ф106*375mm |
| Air weight                                               | 2.2kg      |
| Pressure withstand depth                                 | 200m       |
| Water sampling capacity                                  | 500ml      |
| Operating voltage                                        | DC 24V     |
| Operating temperature                                    | -10~45°C   |