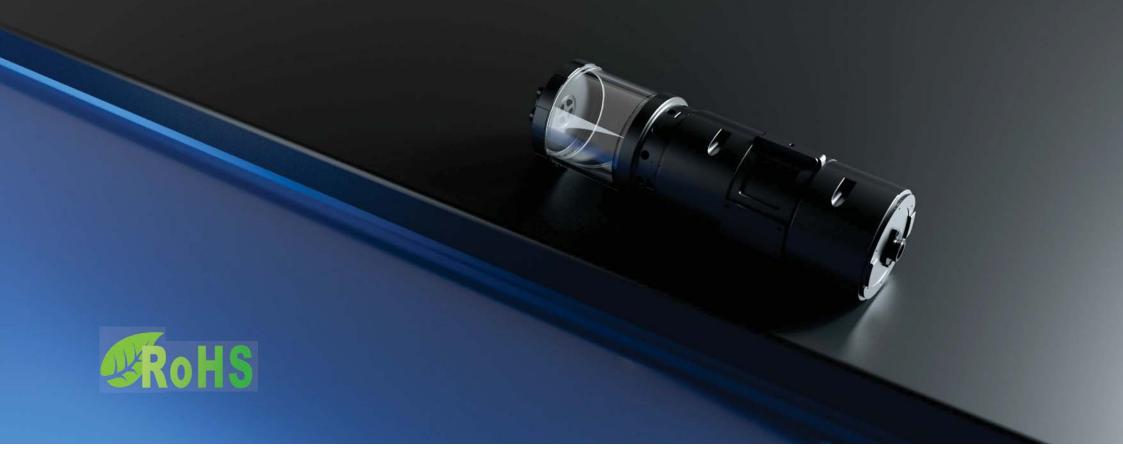

# Environmental Protection Material, Certified by Multiple Countries

The CHASING water sampler is mainly made of 6061 aluminium alloy, POM and PMMA, obtaining ROHS certificate and imposing no pollution to the sampled waters.