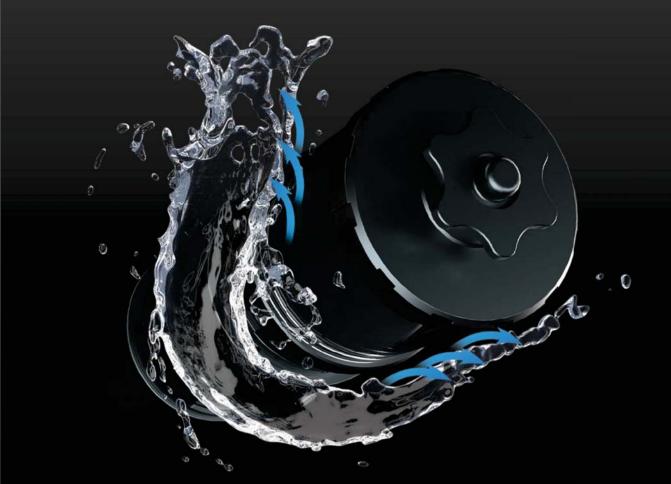

# Super Sealing, Sample Protection

After thousands of tests, the CHASING water sampler achieves no water leakage during operation, fully ensuring the safety of samples in the target waters and the accuracy of the detection report.

Match exactly without water leakage