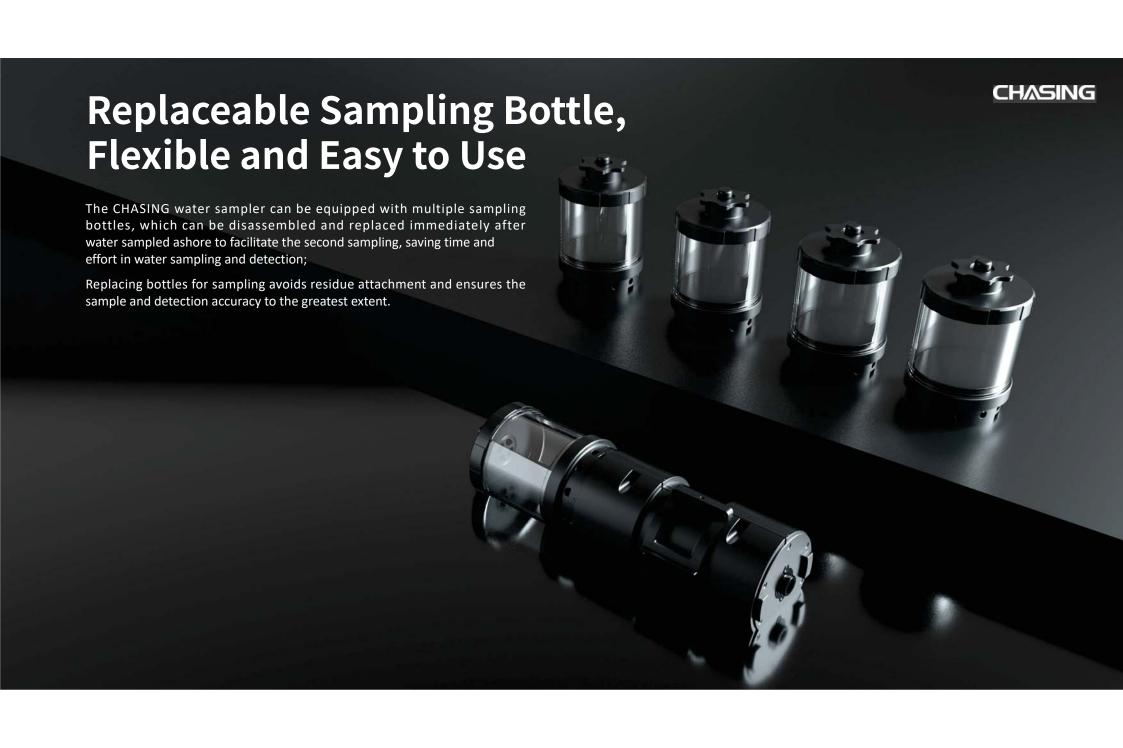

#### **CHASING Water Sampler (500ml)**

An exclusive accessory developed for CHASING M2 PRO and CHASING M2 PRO MAX.

The CHASING water sampler supports stratified spot sampling (0-200m), satisfying the needs of comprehensive detection of the target water; With 500ml of super large sampling capacity, it can achieve multiple samples detection with one-turn water collection; In order to ensure sample safety, it is designed with super sealing property, which allows no water leakage even after thousands of tests; It is made of environmentally friendly materials and certified by many countries. It can be equipped with multiple sampling bottles, which are flexible and easy to use, saving time and effort for water sampling.