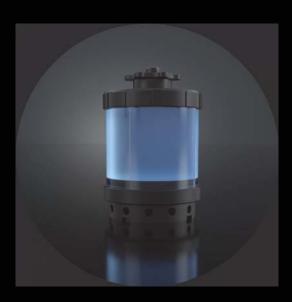

#### **CHASING Water Sampler (500ml)**

An exclusive accessory developed for CHASING M2 PRO and CHASING M2 PRO MAX.

The CHASING water sampler supports stratified spot sampling (0-200m), satisfying the needs of comprehensive detection of the target water; With 500ml of super large sampling capacity, it can achieve multiple samples detection with one-turn water collection; In order to ensure sample safety, it is designed with super sealing property, which allows no water leakage even after thousands of tests; It is made of environmentally friendly materials and certified by many countries. It can be equipped with multiple sampling bottles, which are flexible and easy to use, saving time and effort for water sampling.

500ml of Super Large Capacity