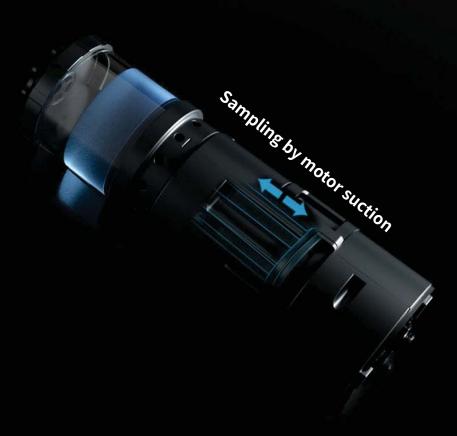

# **500ml of Super Large Capacity** Multiple Samples Detection with One-turn Water Collection

The CHASING water sampler can sample 500ml in 8 seconds by means of motor suction. Enough water for detection can be obtained only through one ROV underwater operation, improving the efficiency of sample acquisition and detection.