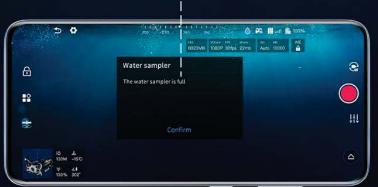

# **500ml of Super Large Capacity** Multiple Samples Detection with One-turn Water Collection

The CHASING water sampler can sample 500ml in 8 seconds by means of motor suction. Enough water for detection can be obtained only through one ROV underwater operation, improving the efficiency of sample acquisition and detection.