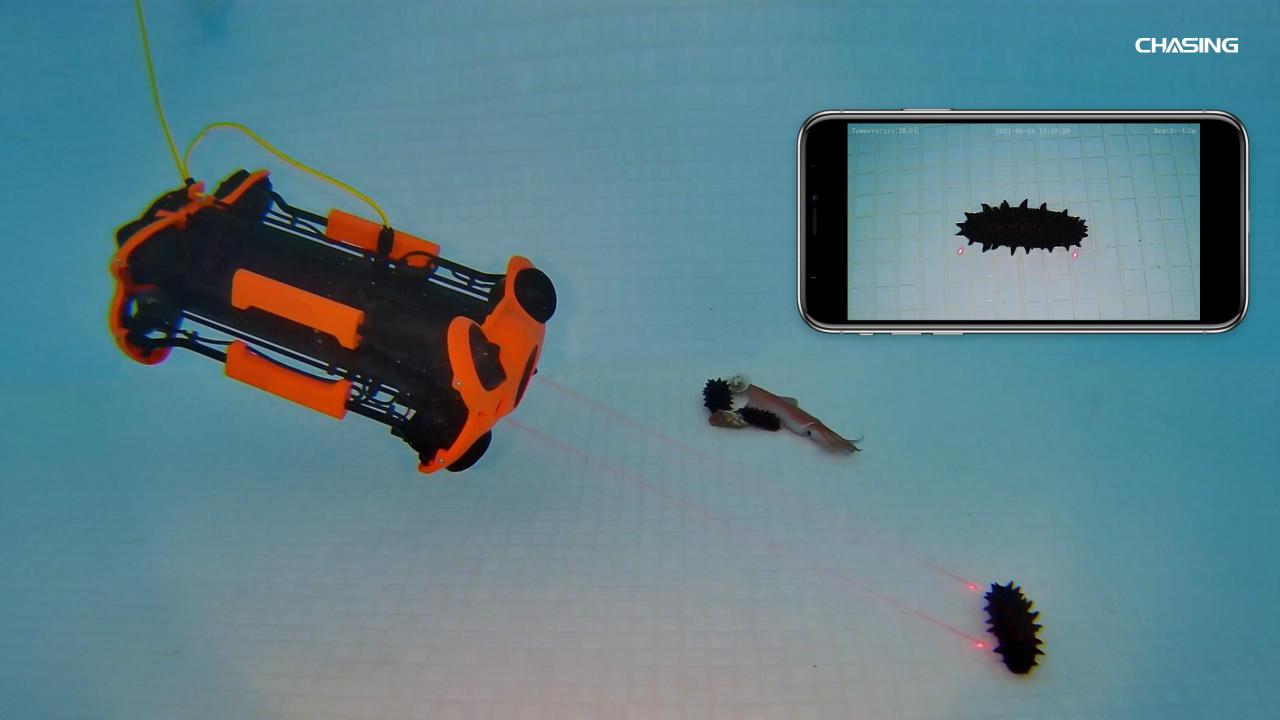

## Chasing Laser Scaler

Accessory specially designed for use with CHASING M2 and CHASING M2 PRO ROV.

www.chasing.com

Chasing Laser Scaler is an accessory specially designed for use with CHASING M2 and CHASING M2 PRO ROV. It features a user-friendly 10cm pitch red laser beam and is primarily used for measuring aquaculture products, and calculating the length of cracks in boats, dams, etc. Widely used in aquaculture, dam inspection, and boat repair.