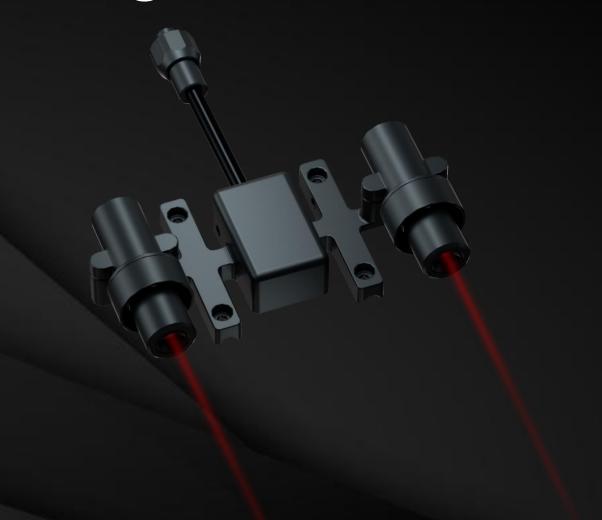

## Chasing Laser Scaler

Accessory specially designed for use with CHASING M2 and CHASING M2 PRO ROV.

www.chasing.com

Chasing Laser Scaler is an accessory specially designed for use with CHASING M2 and CHASING M2 PRO ROV. It features a user-friendly 10cm pitch red laser beam and is primarily used for measuring aquaculture products, and calculating the length of cracks in boats, dams, etc. Widely used in aquaculture, dam inspection, and boat repair.

## **Product Parameter**

| Chasing Laser Scaler  |                |
|-----------------------|----------------|
| Size (mm)             | 132x70x36.5 mm |
| Weight                | ≈190 g         |
| Operating temperature | -10°C-45°C     |
| Beam exit diameter    | 3-5 mm         |
| Laser spacing         | 10±0.5 cm      |
| Laser color           | Red            |