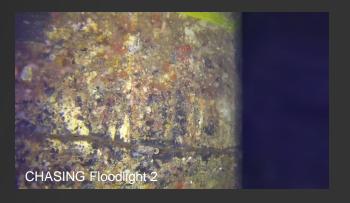

# External Illumination, Minimized Visual Interference of Floating Debris

The external illumination can minimize the visual interference of floating debris and significantly increase the image quality.

CHASING FLOODLIGHT 2 can significantly improve the quality of underwater images in scenarios where the natural illumination is weak. The use of CHASING FLOODLIGHT 2 can provide users with more illumination solutions for underwater explorations.