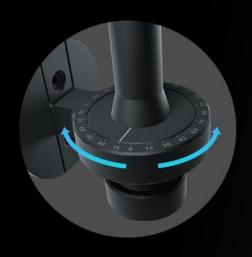

## 0°- 360° Adjustable BeamAngle

Dual lamp sources allow the adjustment from 0° to 360° horizontal beam angles, adjustment spacing is 15°, meeting various needs of underwater applications with maximized illumination area.

0°- 360° Adjustable BeamAngle