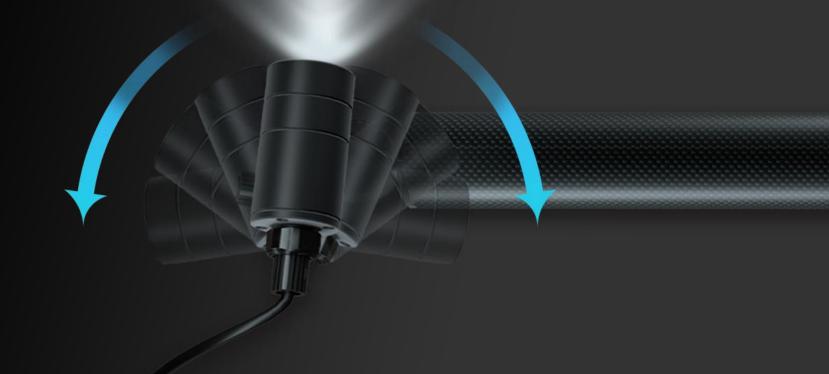

## 0°- 360° Adjustable BeamAngle

Dual lamp sources allow the adjustment from 0° to 360° horizontal beam angles, adjustment spacing is 15°, meeting various needs of underwater applications with maximized illumination area.

0°- 360° Adjustable BeamAngle