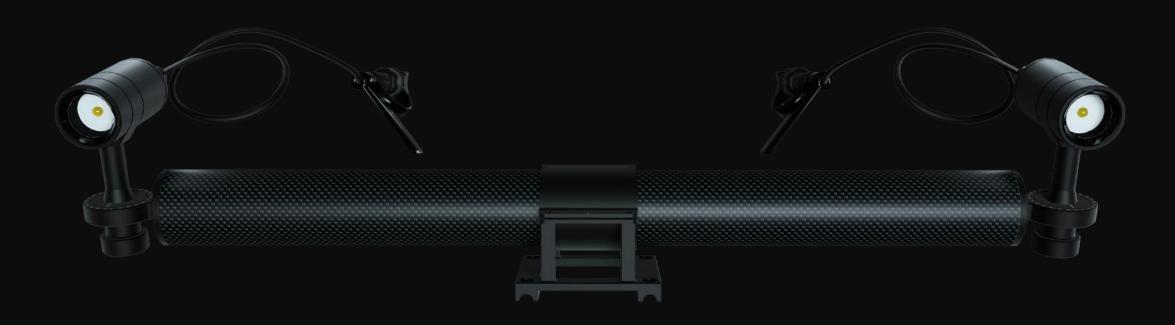

#### CHASING

**CHASING FLOODLIGHT 2** is an accessory specially engineered and developed for the CHASING M2 and M2 PRO.

The external illumination has adjustable beam angles ranging from 0° to 360°, significantly decreasing the visual interference of floating debris reflection. The unit is made of carbon fiber and aircraft-grade aluminium, which is lightweight and corrosion-resistant.

Aircraft-Grade Aluminium

0°- 360° Adjustable Beam Angle

Carbon Fiber

## 0°- 360° Adjustable BeamAngle

Dual lamp sources allow the adjustment from 0° to 360° horizontal beam angles, adjustment spacing is 15°, meeting various needs of underwater applications with maximized illumination area.

The slim-shaped unit only weighs 432g (15.3oz), which is easy to carry and store.

Aircraft-Grade Aluminium