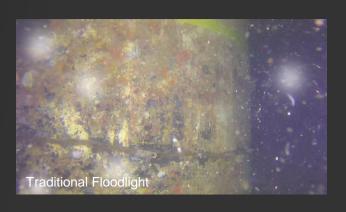

# External Illumination, Minimized Visual Interference of Floating Debris

The external illumination can minimize the visual interference of floating debris and significantly increase the image quality.

CHASING FLOODLIGHT 2 can significantly improve the quality of underwater images in scenarios where the natural illumination is weak. The use of CHASING FLOODLIGHT 2 can provide users with more illumination solutions for underwater explorations.