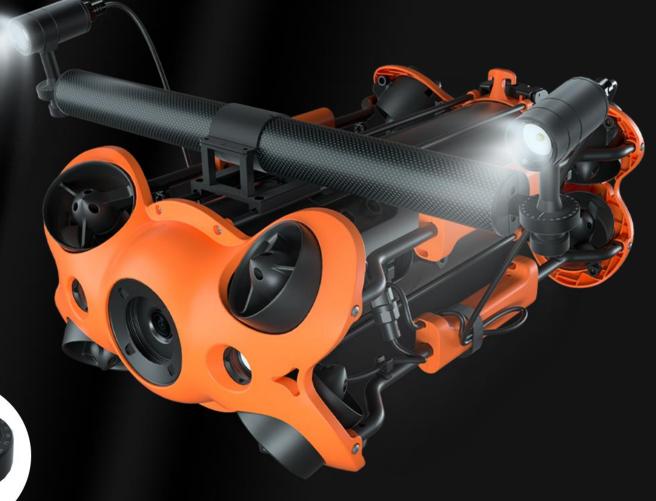

#### CHASING

**CHASING FLOODLIGHT 2** is an accessory specially engineered and developed for the CHASING M2 and M2 PRO.

The external illumination has adjustable beam angles ranging from 0° to 360°, significantly decreasing the visual interference of floating debris reflection. The unit is made of carbon fiber and aircraft-grade aluminium, which is lightweight and corrosion-resistant.

CHASING FLOODLIGHT 2 can significantly improve the quality of underwater images in scenarios where the natural illumination is weak. The use of CHASING FLOODLIGHT 2 can provide users with more illumination solutions for underwater explorations.

# External Illumination, Minimized Visual Interference of Floating Debris

The external illumination can minimize the visual interference of floating debris and significantly increase the image quality.