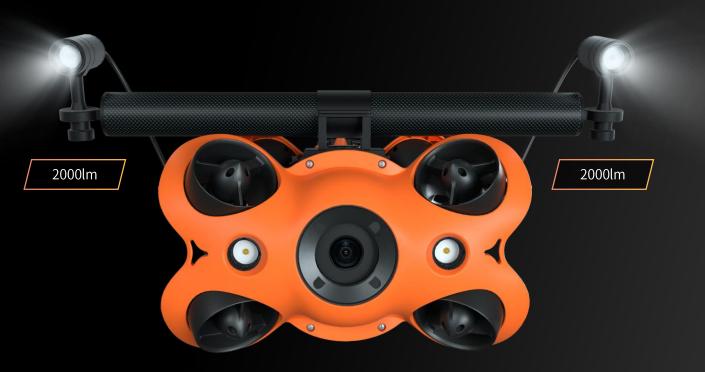

#### CHASING

**CHASING FLOODLIGHT 2** is an accessory specially engineered and developed for the CHASING M2 and M2 PRO.

The external illumination has adjustable beam angles ranging from 0° to 360°, significantly decreasing the visual interference of floating debris reflection. The unit is made of carbon fiber and aircraft-grade aluminium, which is lightweight and corrosion-resistant.

## 0°- 360° Adjustable BeamAngle

Dual lamp sources allow the adjustment from 0° to 360° horizontal beam angles, adjustment spacing is 15°, meeting various needs of underwater applications with maximized illumination area.

## **Product parameter**

| CHASING FLOODLIGHT 2      |                 |
|---------------------------|-----------------|
| Dimensions(mm)            | 418mm           |
| Weight                    | ≈432g (15.3oz)  |
| Angle of depression       | -10°            |
| Horizontal angle          | 360° adjustable |
| Pressure resistance depth | 150m            |
| Brightness                | 2*2000lm        |