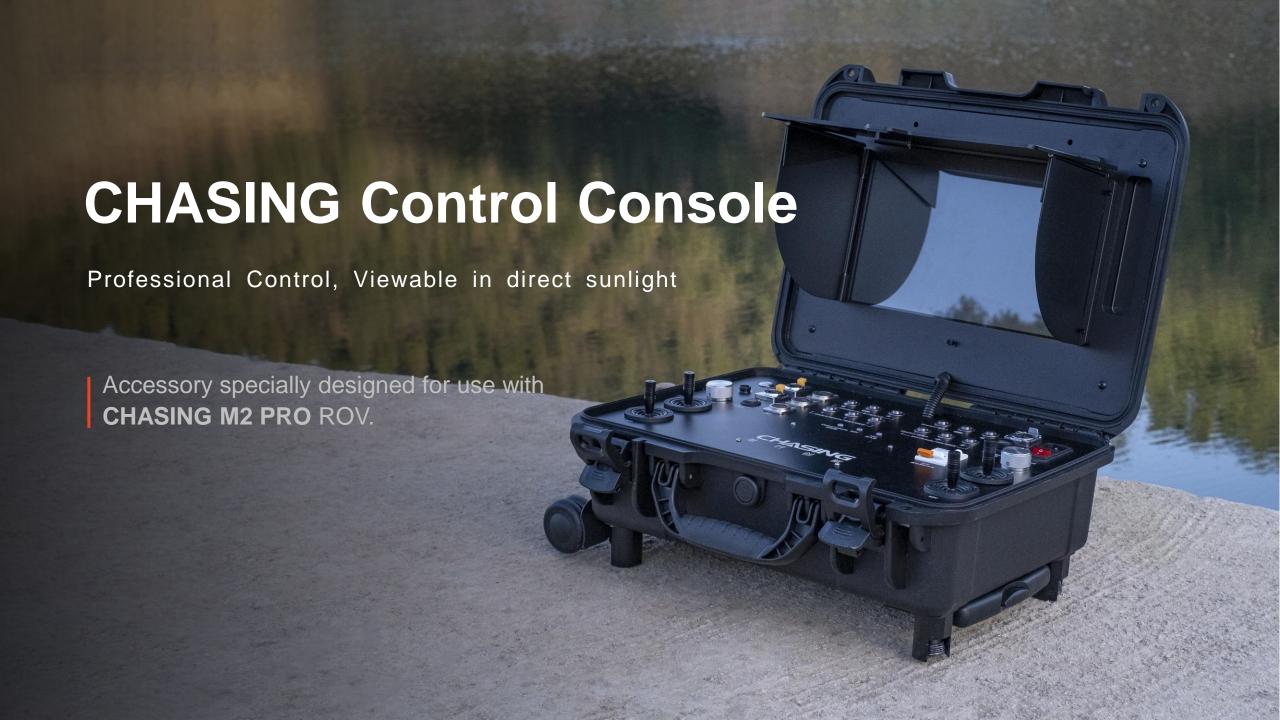

Built-in 13.3-inch 1080P Display

Viewable in direct sunlight

## Aluminum-alloy Shell Comfortable operating experience and precise control.

## **Multi-interface and Functions**

ROV,USV,AC Power,USBL,Manipulator, Image SONAR, External Lights.