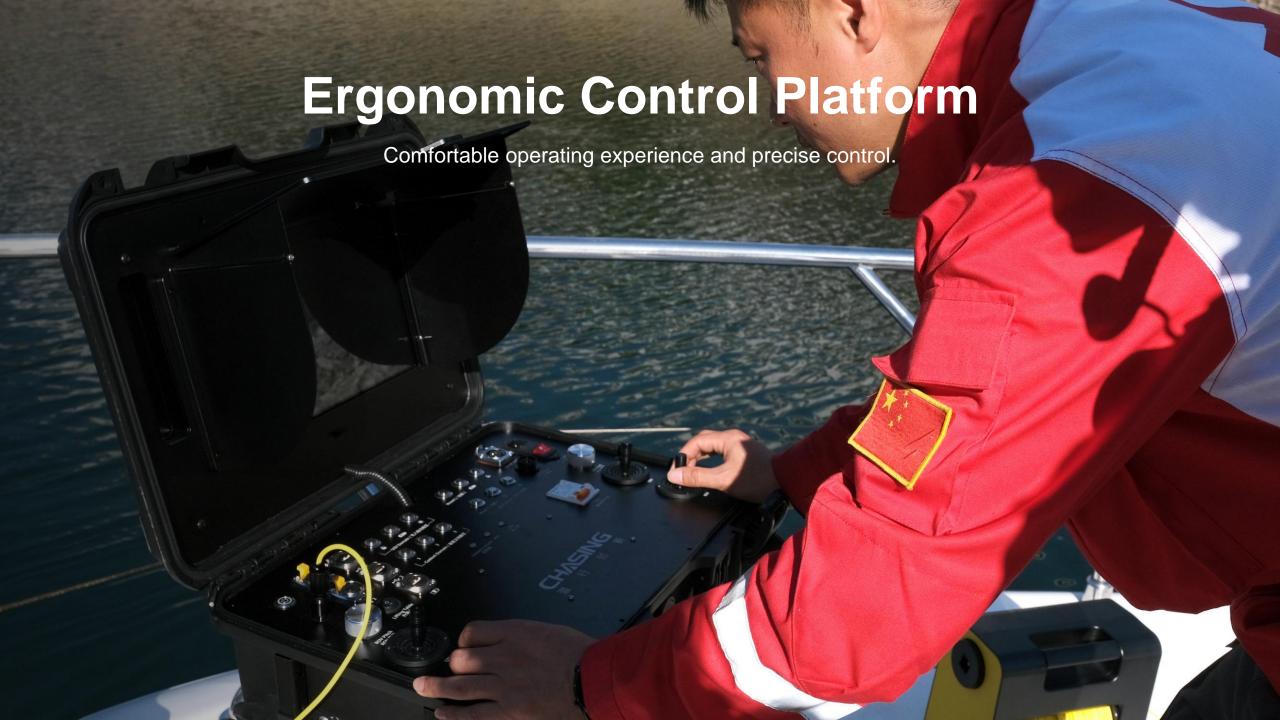

Built-in 13.3-inch 1080P Display

Viewable in direct sunlight





## Aluminum-alloy Shell Comfortable operating experience and precise control.





## **Multi-interface and Functions**

ROV,USV,AC Power,USBL,Manipulator, Image SONAR, External Lights.





## **Product Parameters**

| Control Console | SIZE               | 484×375×178 mm                                |
|-----------------|--------------------|-----------------------------------------------|
|                 | WEIGHT             | 11KG                                          |
|                 | OPERATING TEMP     | -10°C~45°C                                    |
| Screen          | SIZE               | 13.3 Inch                                     |
|                 | RESOLUTION         | 1920×1080                                     |
|                 | DISPLAY BRIGHTNESS | 1000 cd/നീ                                    |
| Interface       | INTERFACE          |