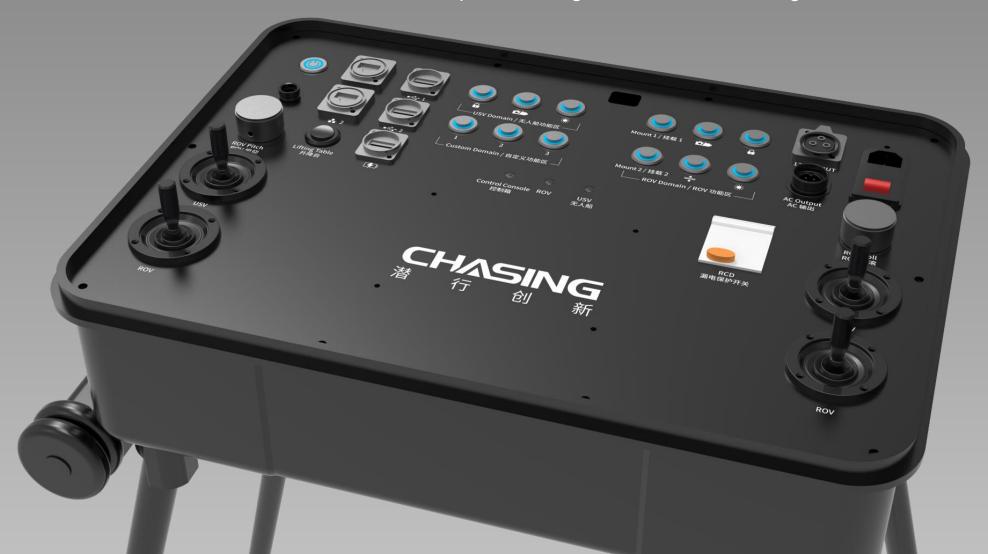

## **Multi-interface and Functions**

ROV,USV,AC Power,USBL,Manipulator, Image SONAR, External Lights.