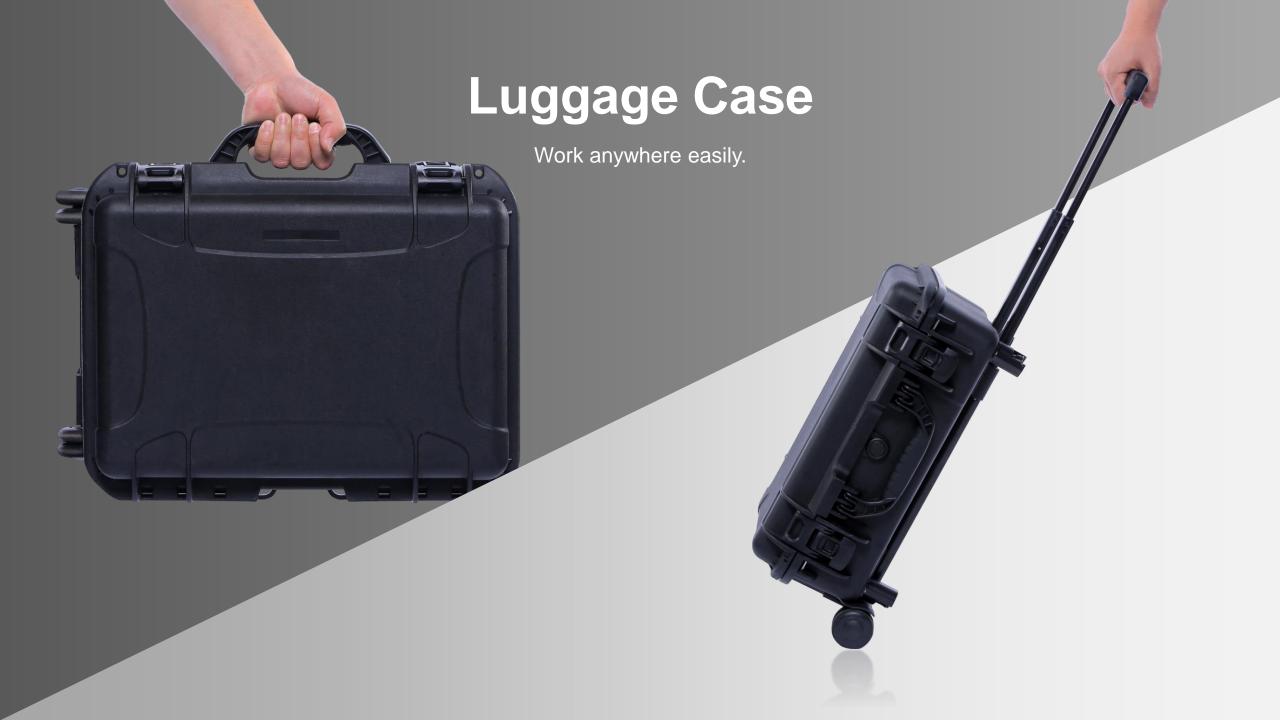

Built-in 13.3-inch 1080P Display

Viewable in direct sunlight





## Aluminum-alloy Shell Comfortable operating experience and precise control.





## **Multi-interface and Functions**

ROV,USV,AC Power,USBL,Manipulator, Image SONAR, External Lights.





## **Product Parameters**

| Control Console | SIZE               | 484×375×178 mm                                |
|-----------------|--------------------|-----------------------------------------------|
|                 | WEIGHT             | 11KG                                          |
|                 | OPERATING TEMP     | -10°C~45°C                                    |
| Screen          | SIZE               | 13.3 Inch                                     |
|                 | RESOLUTION         | 1920×1080                                     |
|                 | DISPLAY BRIGHTNESS | 1000 cd/നീ                                    |
| Interface       | INTERFACE          | RJ45 × 2<br>USB 2.0 Host × 2<br>QC 3.0 USB ×1 |
|                 | AC INPUT           | 200 V ~ 240 V