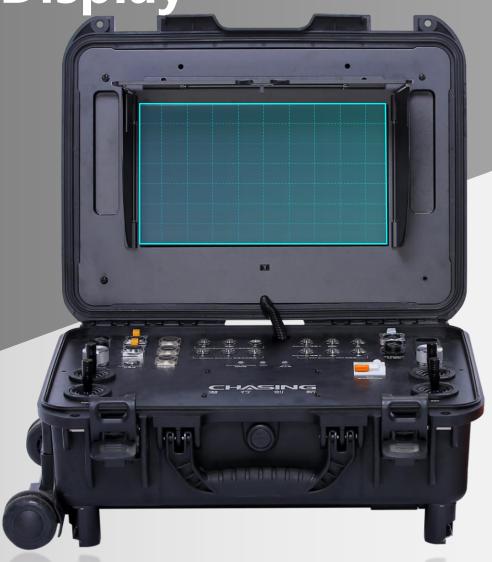

Built-in 13.3-inch 1080P Display

Viewable in direct sunlight





## Aluminum-alloy Shell Comfortable operating experience and precise control.





## **Multi-interface and Functions**

ROV,USV,AC Power,USBL,Manipulator, Image SONAR, External Lights.





## **Product Parameters**

| Control Console | SIZE               | 484×375×178 mm                                |
|-----------------|--------------------|-----------------------------------------------|
|                 | WEIGHT             | 11KG                                          |
|                 | OPERATING TEMP     | -10°C~45°C                                    |
| Screen          | SIZE               | 13.3 Inch                                     |
|                 | RESOLUTION         | 1920×1080                                     |
|                 | DISPLAY BRIGHTNESS | 1000