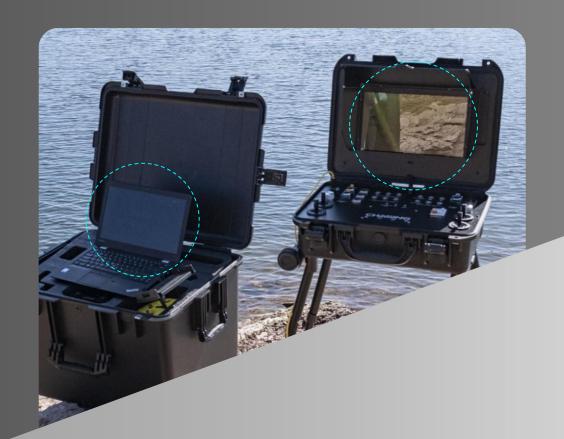

Built-in 13.3-inch 1080P Display

Viewable in direct sunlight





## Aluminum-alloy Shell Comfortable operating experience and precise control.





## **Multi-interface and Functions**

ROV,USV,AC Power,USBL,Manipulator, Image SONAR, External Lights.





## **Product Parameters**

| Control Console | SIZE               | 484×375×178 mm                                |
|-----------------|--------------------|-----------------------------------------------|
|                 | WEIGHT             | 11KG                                          |
|                 | OPERATING TEMP     | -10°C~45°C                                    |
| Screen          | SIZE               | 13.3 Inch                                     |
|                 | RESOLUTION         | 1920×1080                                     |
|                 | DISPLAY BRIGHTNESS | 100