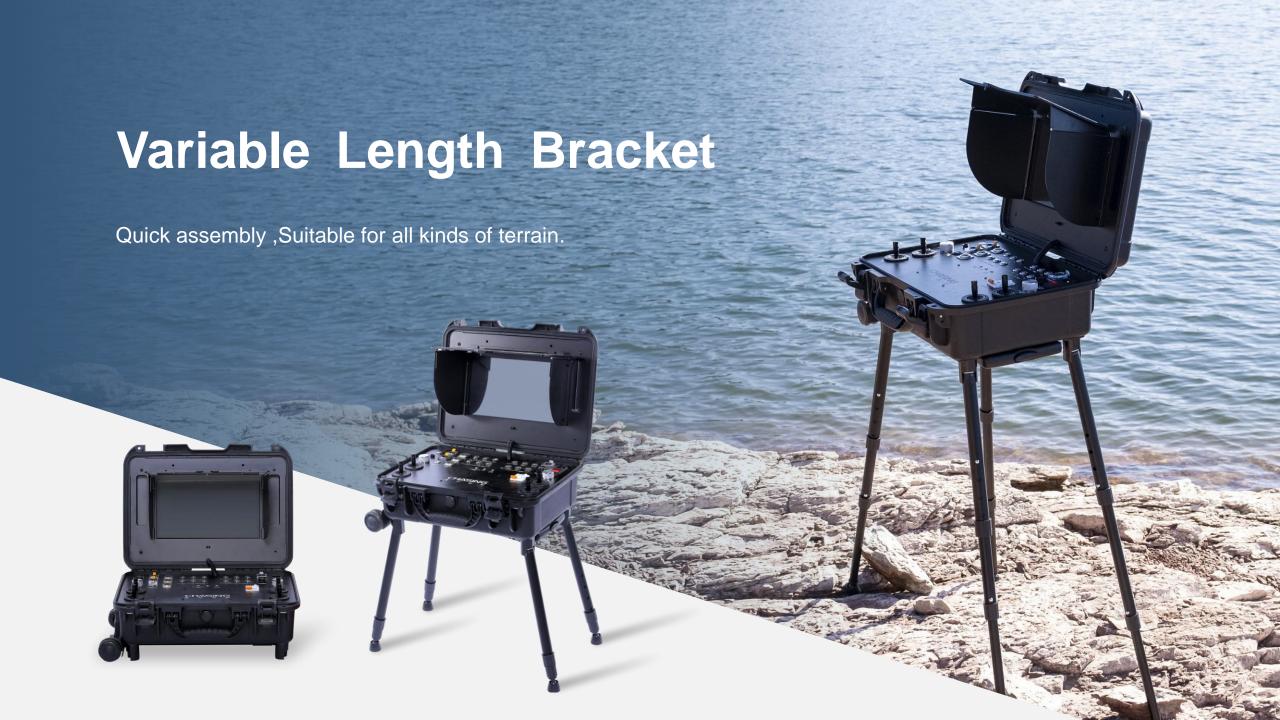

Built-in 13.3-inch 1080P Display

Viewable in direct sunlight





## Aluminum-alloy Shell Comfortable operating experience and precise control.





## **Multi-interface and Functions**

ROV,USV,AC Power,USBL,Manipulator, Image SONAR, External Lights.





## **Product Parameters**

| Control Console | SIZE               | 484×375×178 mm                                |
|-----------------|--------------------|-----------------------------------------------|
|                 | WEIGHT             | 11KG                                          |
|                 | OPERATING TEMP     | -10°C~45°C                                    |
| Screen          | SIZE               | 13.3 Inch                                     |
|                 | RESOLUTION         | 1920×1080                                     |
|                 | DISPLAY BRIGHTNESS | 1000 cd/നീ                                    |
| Interface       | INTERFACE