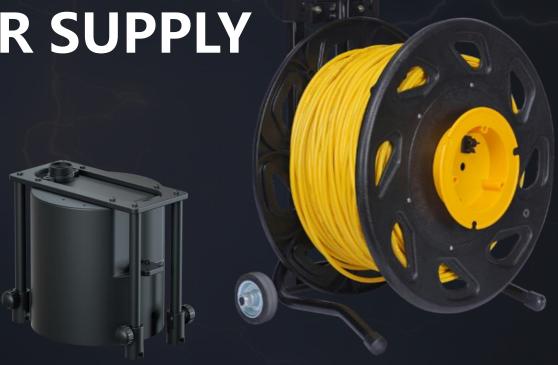

#### CHASING

CHASING AC POWER SUPPLY

Accessory specially designed for use with CHASING M2 and CHASING M2 PRO ROV.

www.chasing.com

CHASING AC POWER SUPPLY is specially designed for use with the Gladius series ROVs of CHASING M2 and CHASING M2 PRO . Paired with the CHASING high-brightness screen control console or CHASING adapter box, the ROV supports various power supply via AC current or battery, allowing extended operating time. CHASING AC Direct Power Supply System outputs power at 250W. Its reel is equipped with a pull rod and scroll wheel that are easy to use and convenient to assemble and disassemble. 100 and 200 meter cables provide long-distance power supply.

# Highly portable and easy to transport

CHASING AC Direct Power Supply System comes equipped with a winder with a pull rod and scroll wheel that are highly portable and easy to transport.