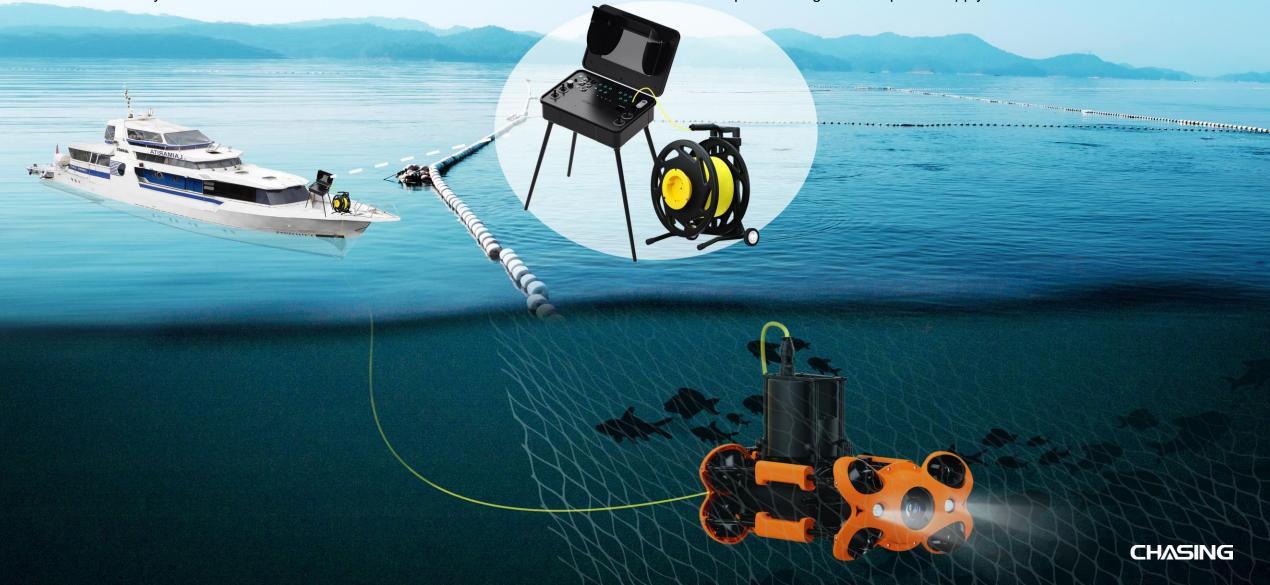

Continuous power supply, long-lasting operation

CHASING AC Direct Power Supply System can be used with the CHASING high-brightness screen control console or CHASING adapter box to power and recharge the ROV during use, allowing the ROV to operate continuously.

Scheme with CHASING Adapter Box

\* When the working power of ROV is less than 250W, it can be supplied unlimited power by AC Power Supply System.

---- Scheme with CHASING Control Console