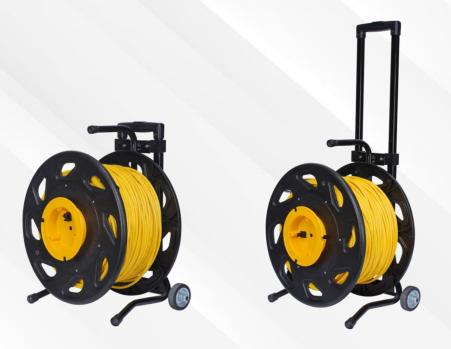

# Highly portable and easy to transport

CHASING AC Direct Power Supply System comes equipped with a winder with a pull rod and scroll wheel that are highly portable and easy to transport.