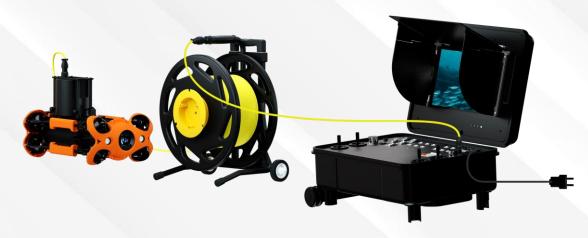

#### CHASING

CHASING AC POWER SUPPLY

Accessory specially designed for use with CHASING M2 and CHASING M2 PRO ROV.

www.chasing.com

CHASING AC POWER SUPPLY is specially designed for use with the Gladius series ROVs of CHASING M2 and CHASING M2 PRO . Paired with the CHASING high-brightness screen control console or CHASING adapter box, the ROV supports various power supply via AC current or battery, allowing extended operating time. CHASING AC Direct Power Supply System outputs power at 250W. Its reel is equipped with a pull rod and scroll wheel that are easy to use and convenient to assemble and disassemble. 100 and 200 meter cables provide long-distance power supply.

Continuous power supply, long-lasting operation

CHASING AC Direct Power Supply System can be used with the CHASING high-brightness screen control console or CHASING adapter box to power and recharge the ROV during use, allowing the ROV to operate continuously.