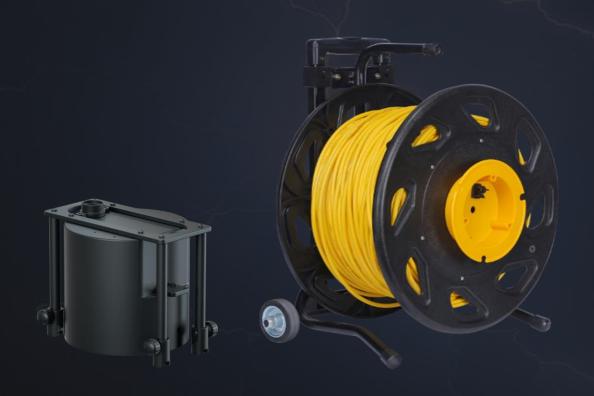

#### CHASING

CHASING AC POWER SUPPLY

Accessory specially designed for use with CHASING M2 and CHASING M2 PRO ROV.

www.chasing.com

CHASING AC POWER SUPPLY is specially designed for use with the Gladius series ROVs of CHASING M2 and CHASING M2 PRO . Paired with the CHASING high-brightness screen control console or CHASING adapter box, the ROV supports various power supply via AC current or battery, allowing extended operating time. CHASING AC Direct Power Supply System outputs power at 250W. Its reel is equipped with a pull rod and scroll wheel that are easy to use and convenient to assemble and disassemble. 100 and 200 meter cables provide long-distance power supply.

## Long-distance power supply

Use the CHASING AC system with a 100 or 200 meter cable to supply power to the ROV across long distances.