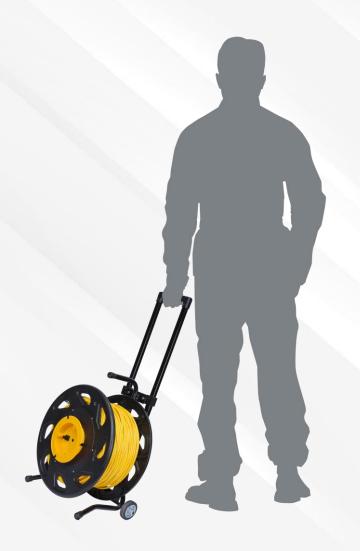

# Highly portable and easy to transport

CHASING AC Direct Power Supply System comes equipped with a winder with a pull rod and scroll wheel that are highly portable and easy to transport.