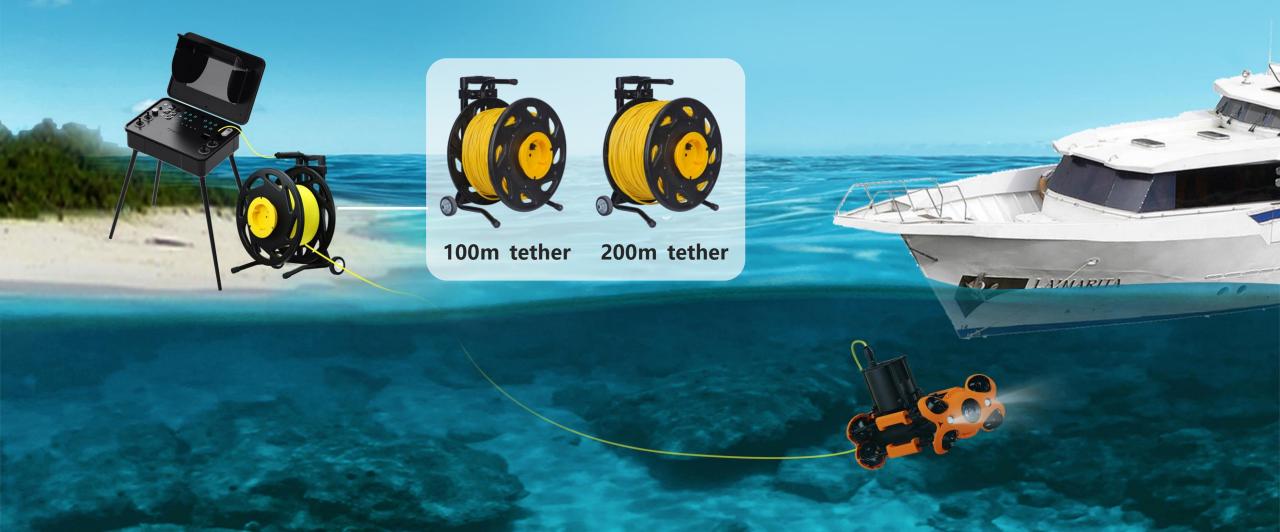

## Long-distance power supply

Use the CHASING AC system with a 100 or 200 meter cable to supply power to the ROV across long distances.