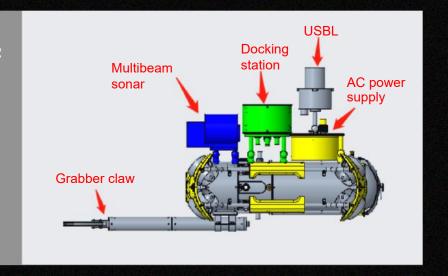

### **Combination 2**

Docking station
USBL
AC power supply
Multibeam sonar
Grabber claw