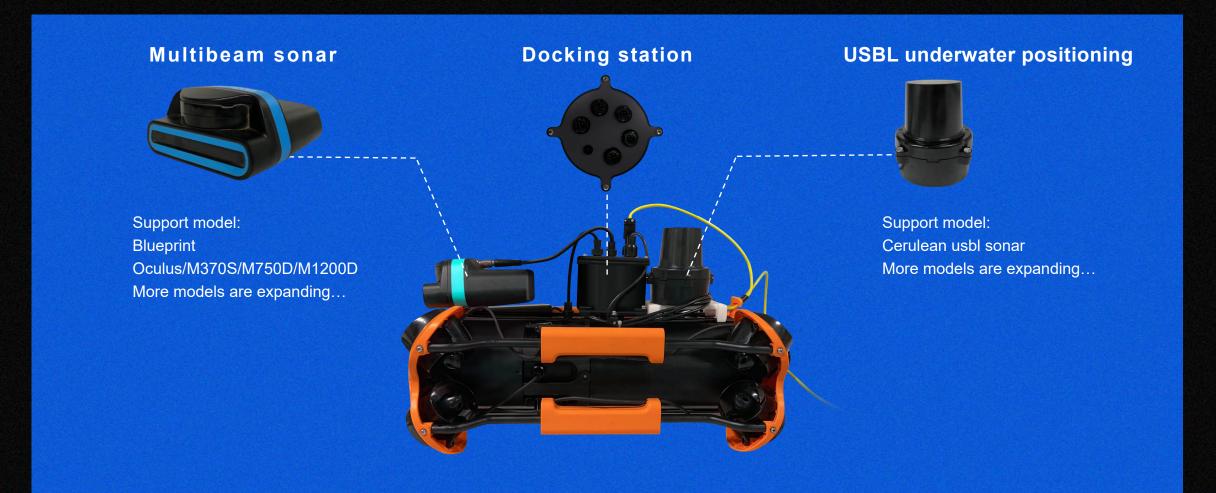

# USBL underwater positioning, Multibeam sonar and more accessories

Control Console (High-brightness Screen), Docking station, USBL underwater positioning, 700Wh battery, Multibeam sonar, Auxiliary Camera and other M2 Pro Exclusive Enhanced Accessories