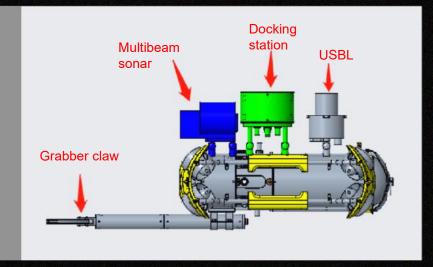

# USBL underwater positioning, Multibeam sonar and more accessories

Control Console (High-brightness Screen), Docking station, USBL underwater positioning, 700Wh battery, Multibeam sonar, Auxiliary Camera and other M2 Pro Exclusive Enhanced Accessories



## M2 PRO Exclusive Enhanced Accessories combination diagram

### **Combination 1**

Floodlight
Docking station
USBL

AC power supply Multibeam sonar Grabber claw



### **Combination 2**

Docking station
USBL
AC power supply
Multibeam sonar
Grabber claw



### **Combination 3**

Docking station
USBL

Multibeam sonar Grabber claw



## **Combination 4**

AC power supply
Grabber claw