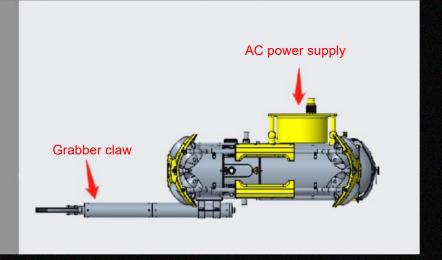

# USBL underwater positioning, Multibeam sonar and more accessories

Control Console (High-brightness Screen), Docking station, USBL underwater positioning, 700Wh battery, Multibeam sonar, Auxiliary Camera and other M2 Pro Exclusive Enhanced Accessories



## M2 PRO Exclusive Enhanced Accessories combination diagram

### **Combination 1**

Floodlight
Docking station
USBL

AC power supply Multibeam sonar Grabber claw



### **Combination 2**

Docking station
USBL
AC power supply
Multibeam sonar
Grabber claw



### **Combination 3**

Docking station
USBL

Multibeam sonar Grabber claw



## **Combination 4**

AC power supply
Grabber claw