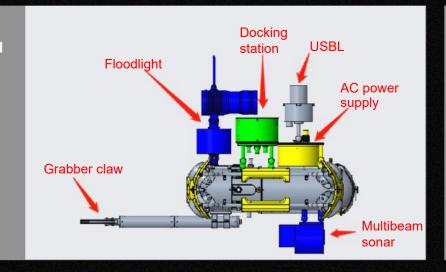

### **Combination 1**

Floodlight
Docking station
USBL

AC power supply Multibeam sonar Grabber claw